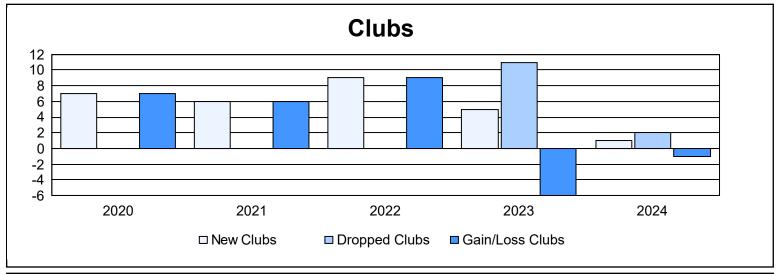

District 411 B As of June 2024 Cumulative

| Year      | New<br>Clubs | Dropped<br>Clubs | Gain/<br>Loss<br>Clubs | New<br>Members | Charter<br>Members | Reinstate<br>Members | Transfer<br>Members | Total<br>Member<br>Added | Total<br>Members<br>Dropped | Gain/<br>Loss<br>Members |
|-----------|--------------|------------------|------------------------|----------------|--------------------|----------------------|---------------------|--------------------------|-----------------------------|--------------------------|
| 2019-2020 | 7            | 0                | 7                      | 336            | 221                | 17                   | 1                   | 575                      | 125                         | 450                      |
| 2020-2021 | 6            | 0                | 6                      | 165            | 162                | 7                    | 0                   | 334                      | 376                         | -42                      |
| 2021-2022 | 9            | 0                | 9                      | 378            | 229                | 16                   | 0                   | 623                      | 275                         | 348                      |
| 2022-2023 | 5            | 11               | -6                     | 432            | 142                | 18                   | 6                   | 598                      | 577                         | 21                       |
| 2023-2024 | 1            | 2                | -1                     | 369            | 46                 | 103                  | 3                   | 521                      | 399                         | 122                      |
| Average   | 6            | 3                | 3                      | 336            | 160                | 32                   | 2                   | 530                      | 350                         | 180                      |